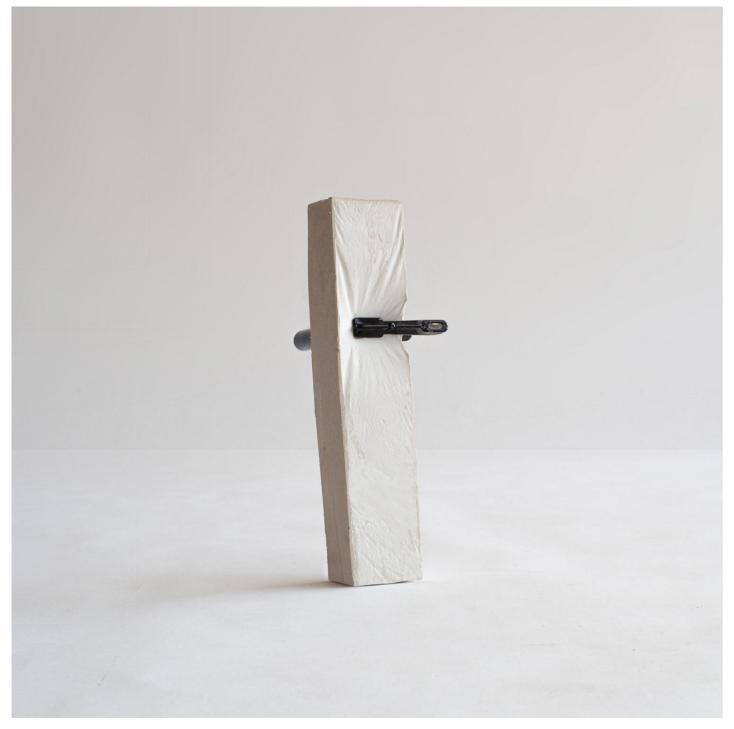

## Sculpture

SK V shows a rectangular, seemingly formable mass that lies flat on its face. At the level of the head, it was pressed in a few centimeters with a screw clamp. To the side of the vise, the surface is pressed outward similar to a pressed-in muscle. The drastic contrast between the organic-soft form and the impersonal-cold steel screw clamp becomes all the more obvious as soon as one realizes that the soft surface of the sculpture is only an illusion.